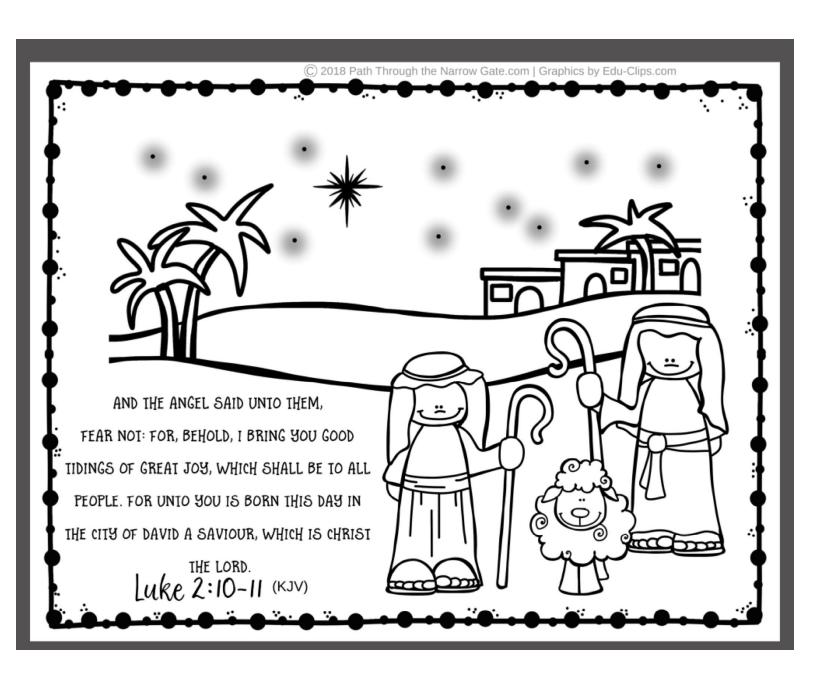

. Matthew 1:24-25 – Jesus was the   |           | child in His family. |
|                                      | OBFSRITRN |                      |
| 3. Matthew 13:55-56 - Jesus had      | a         | nd                   |
|                                      | TRSBORHE  | TSIRSSE              |
| 4. Matthew 1:16 - Jesus' parents we  | ne        | and                  |
|                                      | PJHOSE    | RMYA                 |
| 5. Luke 2:39-40 – Jesus was filled w | ith       | as a child.          |
|                                      | MIDWO     |                      |
| 6. Luke 2:46 – Jesus enjoyed going ( | to the    |                      |
| 3-7-8-8                              | LMEP      |                      |

\_ and \_\_\_\_\_ met Jesus as a baby.





## Luke 2:10 1 - Red 2 - Green Golor by ramber 3 - Blue