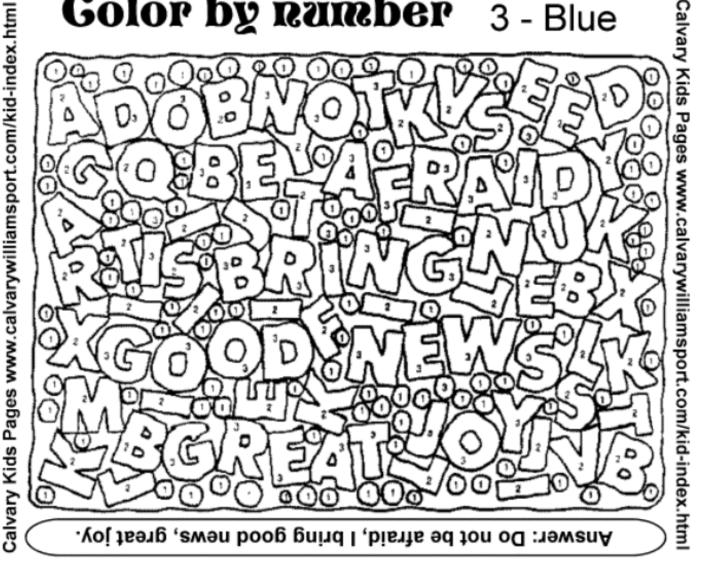

His family. |
|                                      | OBFSRITRN |                      |
| 3. Matthew 13:55-56 - Jesus had      | a         | nd                   |
|                                      | TRSBORHE  | TSIRSSE              |
| 4. Matthew 1:16 - Jesus' parents we  | ne        | and                  |
|                                      | PJHOSE    | RMYA                 |
| 5. Luke 2:39-40 – Jesus was filled w | ith       | as a child.          |
|                                      | MIDWO     |                      |
| 6. Luke 2:46 – Jesus enjoyed going ( | to the    |                      |
| 3-7-8-8                              | LMEP      |                      |

\_ and \_\_\_\_\_ met Jesus as a baby.





## Luke 2:10 1 - Red 2 - Green Golor by ramber 3 - Blue